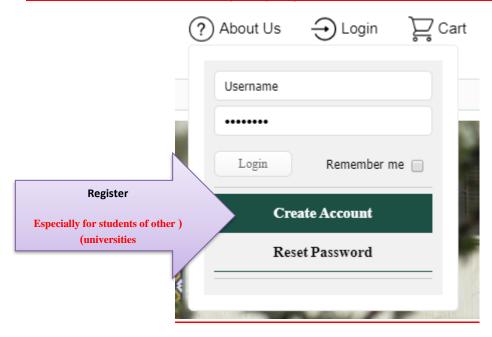

## https://parseh.modares.ac.ir

• Tarbiat Modares University Students can log in with the "MODARES" username and password :

(Note, be sure to enable your MODARES email before logging in)

• Users of other universities (faculty and postgraduate students and researchers) must first register:

Complete the registration form and upload your Institute/Student ID Card/ Faculty Membership Card/ Tarbiat Modarres University Alumni Association ID Card:

In less than 24 hours your registration will be approved by an expert and you can then log in with your username and password and view the full text of the thesis or dissertation.