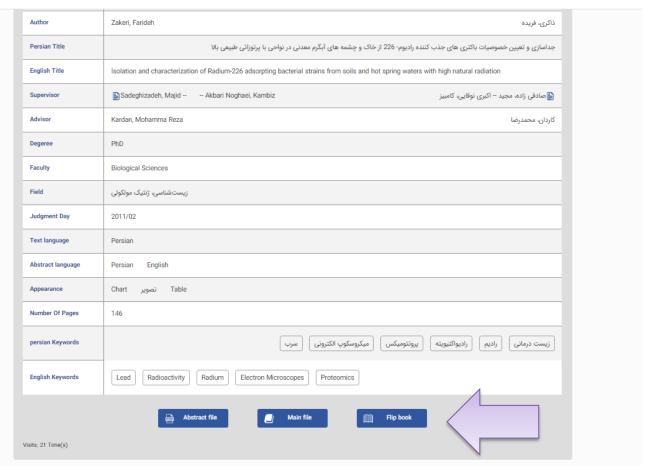

Search and Access guide to theses and dissertations of Tarbiat Modarres University

## https://parseh.modares.ac.ir



• Tarbiat Modares University Students can log in with the "MODARES" username and password :

(Note, be sure to enable your MODARES email before logging in)



• Users of other universities (faculty and postgraduate students and researchers) must first register:



Complete the registration form and upload your Institute/Student ID Card/ Faculty Membership Card/ Tarbiat Modarres University Alumni Association ID Card:



In less than 24 hours your registration will be approved by an expert and you can then log in with your username and password and view the full text of the thesis or dissertation.

## Search steps:





## **Results retrieved:**









Click on the flip book to see full text