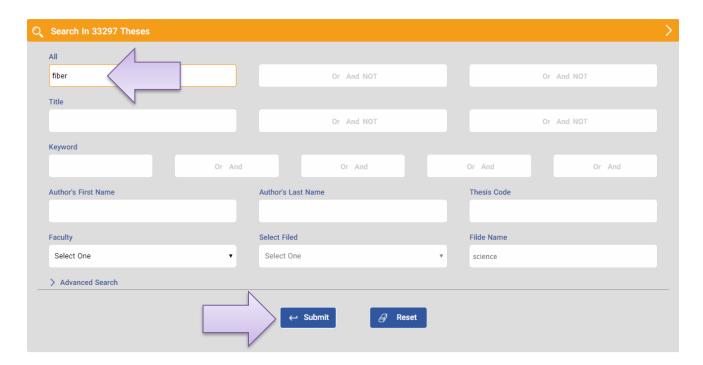

Search and Access guide to theses and dissertations of Tarbiat Modarres University

## https://parseh.modares.ac.ir



• Tarbiat Modares University Students can log in with the "MODARES" username and password :

(Note, be sure to enable your MODARES email before logging in)



• Users of other universities (faculty and postgraduate students and researchers) must first register:



Complete the registration form and upload your Institute/Student ID Card/ Faculty Membership Card/ Tarbiat Modarres University Alumni Association ID Card:



In less than 24 hours your registration will be approved by an expert and you can then log in with your username and password and view the full text of the thesis or dissertation.

## Search steps:





## **Results retrieved:**









Click on the flip book to see full text