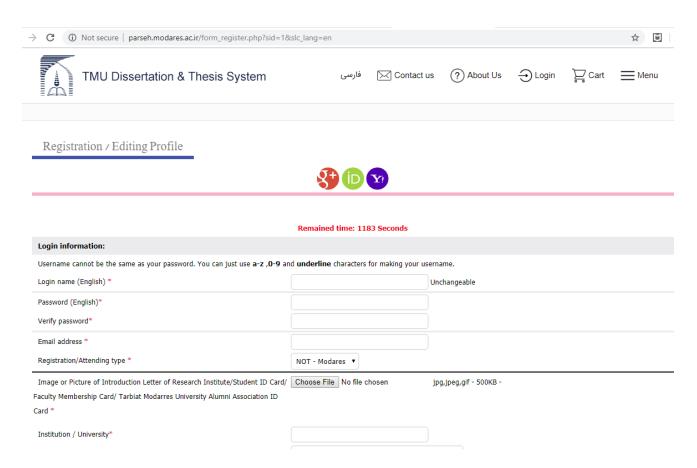

Complete the registration form and upload your Institute/Student ID Card/ Faculty Membership Card/ Tarbiat Modarres University Alumni Association ID Card:

In less than 24 hours your registration will be approved by an expert and you can then log in with your username and password and view the full text of the thesis or dissertation.