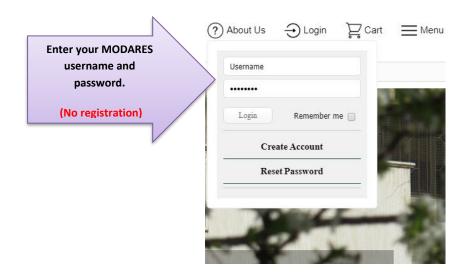

## https://parseh.modares.ac.ir

• Tarbiat Modares University Students can log in with the "MODARES" username and password :

(Note, be sure to enable your MODARES email before logging in)

• Users of other universities (faculty and postgraduate students and researchers) must first register: