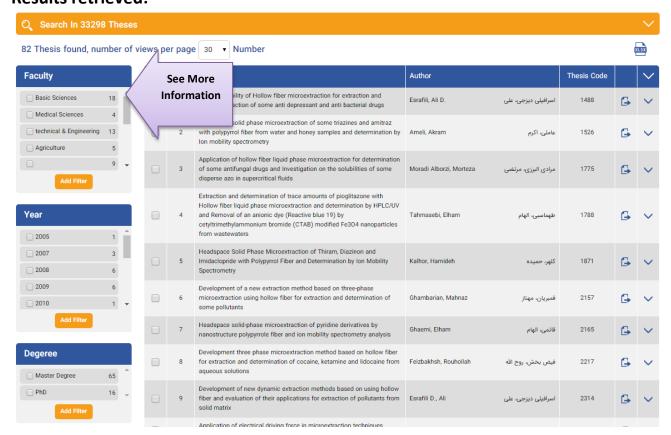

Search and Access guide to theses and dissertations of Tarbiat Modarres University

## https://parseh.modares.ac.ir



• Tarbiat Modares University Students can log in with the "MODARES" username and password :

(Note, be sure to enable your MODARES email before logging in)



• Users of other universities (faculty and postgraduate students and researchers) must first register:



Complete the registration form and upload your Institute/Student ID Card/ Faculty Membership Card/ Tarbiat Modarres University Alumni Association ID Card:



In less than 24 hours your registration will be approved by an expert and you can then log in with your username and password and view the full text of the thesis or dissertation.

## Search steps:





## **Results retrieved:**









Click on the flip book to see full text